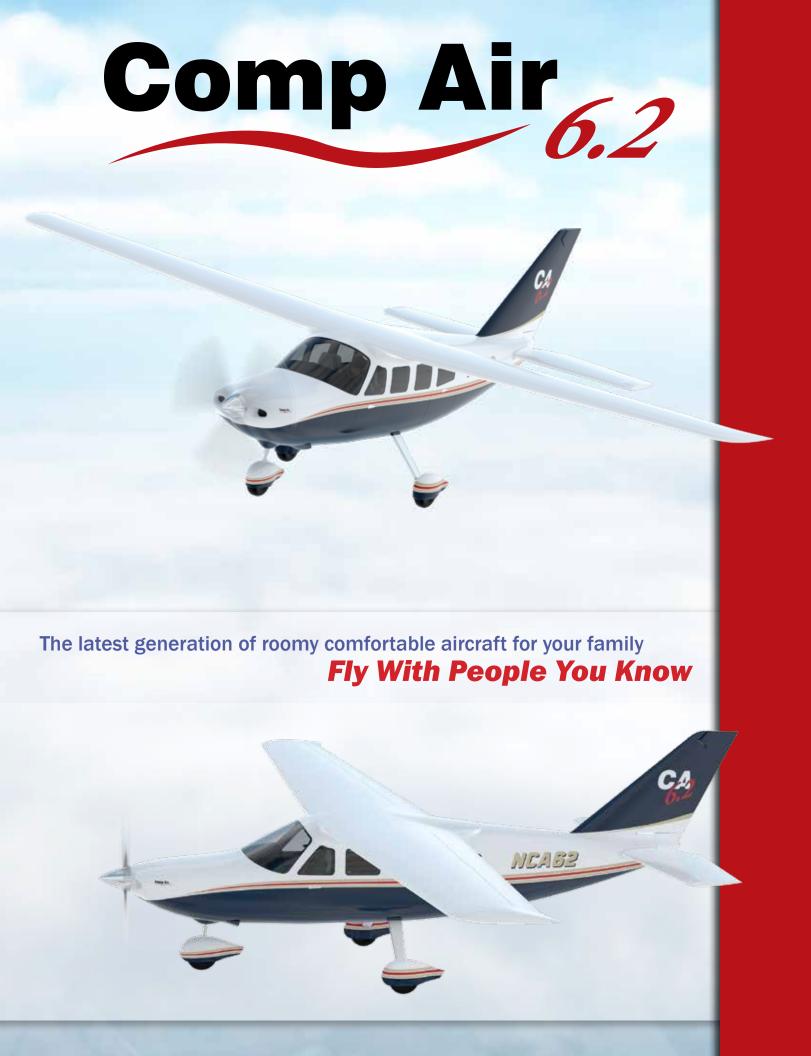

# Comp Air 6.2 Piston

### **Dimensions:**

- ♦ Length: 31'-1"
- ♦ Wingspan: 40'-0"
- ♦ Height: 11'-11"
- ♦ Cabin Width: 52"
- ♦ Cabin Height: 45.5"

#### **Details:**

- ◆ Seating: 6 Place + Baggage
- ♦ Maximum Range: 840 nm @6,500 ft with Reserve
- ♦ Service Ceiling: 15,700 ft
- ♦ Climb rate @Gross: 1250 fpm

7017 Challenger Ave., Titusville, Florida 32780 Phone: (321) 427-9886, info@compairaviation.com www.compairaviation.com