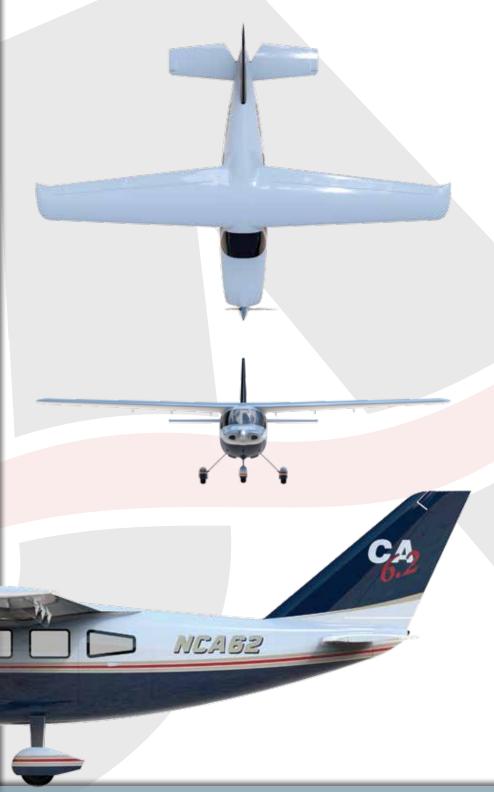

### **Dimensions:**

- ♦ Length: 31'-1"
- ♦ Wingspan: 40'-0"
- ♦ Height: 11'-11"
- ♦ Cabin Width: 52"
- ♦ Cabin Height: 45.5"

#### Wing:

- Wing Area: 208.5 sq. ft.
- ♦ Wing Loading (P): 21.5 lbs/sq. ft @ gross
- ♦ Aspect Ratio: 8.2